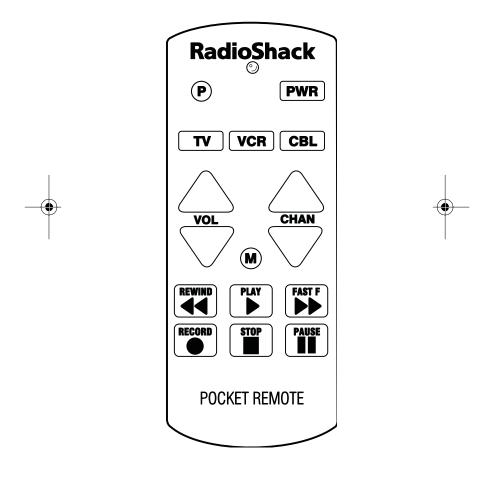

## **HOW THE REMOTE WORKS**

After you set up the Pocket Remote, its command keys work like the keys on your original remote controls, though the labeling might differ slightly. For example, a key on your original remote control labeled PWR ON/OFF is equivalent to the Pocket Remote's PWR key.

#### Notes:

- Use P to set up the Pocket Remote. (See "Setting Up Your Device Codes" on Page 7.)
- TV, VCR, and CBL are device keys. You use them when you set up the Pocket Remote to replace your original remote controls. You also use the device keys during normal operation to tell the Pocket Remote which device you want to control.
- Whenever you use the Pocket Remote's RECORD key, you must press it twice. This safety feature helps prevent you from accidentally erasing video tapes.

## **SETTING UP YOUR DEVICE** CODES

- 1. Refer to "Manufacturers' Codes" on Page 11 and write down the codes for your original remote controls on the provided label.
- 2. Press the device key for the type of remote you are replacing (TV, VCR, or CBL). The red light blinks.
- 3. Hold down P until the red light blinks twice, then enter your 4-digit code.

| Press        | For Number |  |
|--------------|------------|--|
| VOLs         | 1          |  |
| <b>VOL</b> t | 2          |  |
| CHANs        | 3          |  |
| CHANt        | 4          |  |

### **VOLS CHANT CHANS CHANS**

The red light blinks twice.

4. Point the Pocket Remote at your device and press PWR. The device should turn on (or off, if it was on).

Repeat Steps 2–4 for additional devices.

### **OPERATION**

- 1. Press the device key for the device you want to control.
- 2. Point the Pocket Remote at the device and press PWR to turn it on.
- 3. Point the Pocket Remote at the device and press the desired command keys.

### PUNCH-THROUGH

The punch-through feature lets you control two different devices without pressing the device keys for each one first. Here's how it works.

No device uses all of the Pocket Remote's keys. For example, a TV is often the only device that uses the VOL keys, and a VCR is usually the only device that uses keys such as REWIND, FAST F, and so on.