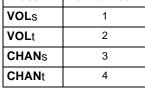

## **SETTING UP YOUR DEVICE** CODES

- 1. Refer to "Manufacturers' Codes" on Page 11 and write down the codes for your original remote controls on the provided label.
- 2. Press the device key for the type of remote you are replacing (TV, VCR, or CBL). The red light blinks.
- 3. Hold down P until the red light blinks twice, then enter your 4-digit code.

| Press        | For Number |  |
|--------------|------------|--|
| VOLs         | 1          |  |
| <b>VOL</b> t | 2          |  |
| CHANs        | 3          |  |
| CHANt        | 4          |  |

### **VOLS CHANT CHANS CHANS**

The red light blinks twice.

4. Point the Pocket Remote at your device and press PWR. The device should turn on (or off, if it was on).

Repeat Steps 2–4 for additional devices.