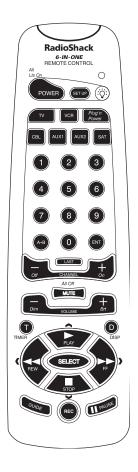

When you set up the 6-in-1 Remote Control, its command keys work like the keys on your original remote controls. For example, the 6-in-1 Remote Control's **POWER (All Lts On)** key works like a key on your original remote control which might be labeled POWER ON/OFF.

| Key                                                                                                                             | Function                                                                                                                                                         |
|---------------------------------------------------------------------------------------------------------------------------------|------------------------------------------------------------------------------------------------------------------------------------------------------------------|
| SET UP                                                                                                                          | Used in setting up your devices.                                                                                                                                 |
| : <b>♡</b> :                                                                                                                    | Lights your keypad for use in dark or dimly lit rooms.                                                                                                           |
| POWER (All Lts On), digit keys, CHANNEL + (On), CHANNEL - (Off), VOLUME + (Brt), VOLUME - (Dim), LAST, MUTE (All Off), DISP (D) | Operate the same as the corresponding keys on your original remote control.                                                                                      |
| VCR, CBL, TV, SAT,<br>AUX1, AUX2,<br>Plug 'n Power                                                                              | Used when you set up the 6-in-1 to replace your original remote controls. Also used during normal operation to tell the 6-in-1 which device you want to control. |
| SELECT                                                                                                                          | Used for menu selections on direct-to-home satellite systems.                                                                                                    |
| GUIDE                                                                                                                           | Displays the main menu on direct-to-home satellite systems.                                                                                                      |
| REC, ■ PAUSE,  ► PLAY, ◄ REW,  ► FF, ■ STOP                                                                                     | Control VCR functions and are used to select options and navigate in your Surround Sound system, satellite system, or other similar device.                      |

| Key       | Function                                                                                                                                                                                          |
|-----------|---------------------------------------------------------------------------------------------------------------------------------------------------------------------------------------------------|
| TIMER (T) | Used to set the timer to automatically switch off the TV after 60 minutes. Or, to turn on or off a lamp/appliance module or turn off all modules after 1 to 99 minutes in the Plug 'n Power mode. |
| A-B       | Switches between TV and AV in the TV mode, TV and VCR in the VCR mode, A and B in the CBL mode, TV and DSS in the DSS mode, and Deck A and Deck B in the audio mode.                              |
| ENT       | Lets you enter information into the 6-in-1's memory.                                                                                                                                              |